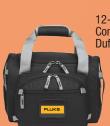

Spend \$1,000-\$2,499.99

Choose one\*:

Fluke Insulated Tools Pliers and Cutter

Basecamp<sup>®</sup> Ultra Tundra with Straw Lid - 32 oz.

12-Can Convertible **Duffel Cooler** 

Under Armour® Men's and Women's Locker Tee 2.0