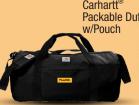

Spend \$2,500-\$4,999.99 Choose one\*:

Fluke 1000V Insulated Screwdriver Kit (7 piece)

Basecamp® Rapids Waterproof Wireless Speaker

Carhartt® Packable Duffel

The Basecamp® Pathfinder Combo (multi-tool, fire starter, flashlight)