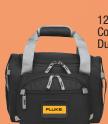

# Spend \$1,000-\$2,499.99

Spend \$250-\$999.99

Choose one\*:

Fluke Insulated Tools Pliers and Cutter

Basecamp<sup>®</sup> Ultra Tundra with Straw Lid - 32 oz.

12-Can Convertible **Duffel Cooler** 

Under Armour® Men's and Women's Locker Tee 2.0