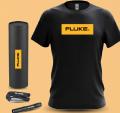

# Spend \$1,000-\$2,499.99

Spend \$250-\$999.99

Choose one\*:

Fluke Insulated Tools Pliers and Cutter

Basecamp<sup>®</sup> Ultra Tundra with Straw Lid - 32 oz.

12-Can Convertible **Duffel Cooler** 

Under Armour® Men's and Women's Locker Tee 2.0